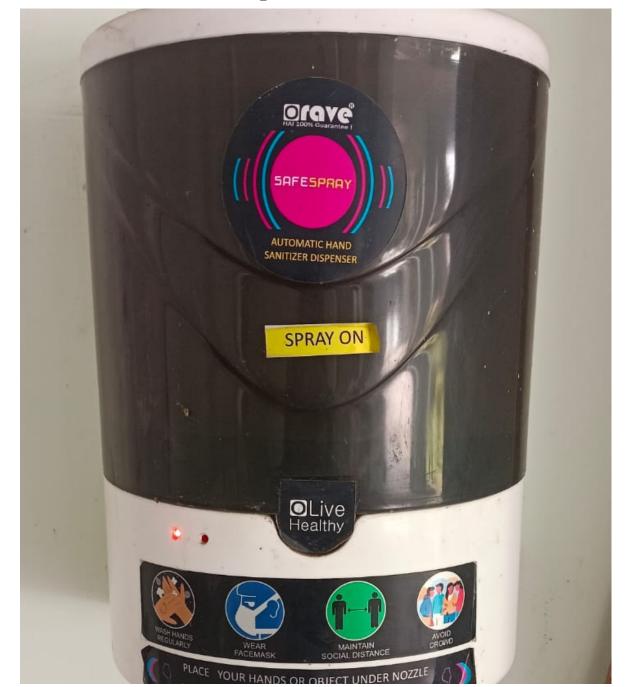

# 7.1.1. Specific facilities provided for women Safety and Security

Sanitary Napkin Disposable MAchine

Automatic Hand Sanitizer
Dispenser

**Notice Board** 

Fire Extinguisher