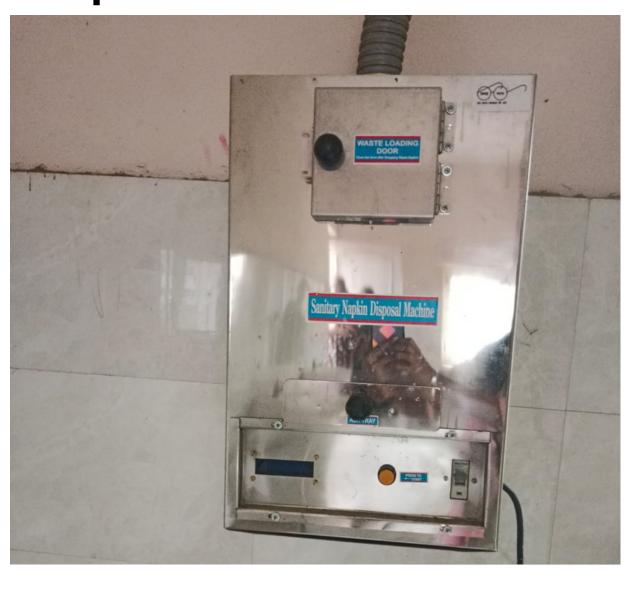

# 7.1.1. Specific facilities provided for women Safety and Security

Sanitary Napkin Disposable MAchine

Automatic Hand Sanitizer
Dispenser

**Notice Board** 

Fire Extinguisher